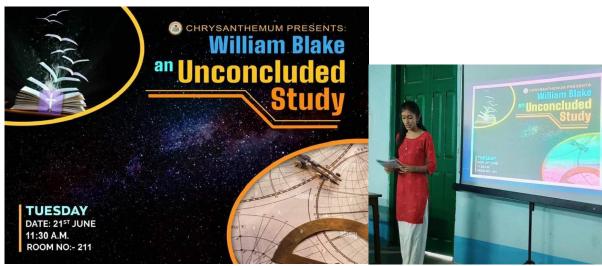

## KATWA COLLEGE

(Affiliated to the University of Burdwan) **Principal's Office,** 

P.O.: Katwa, Dist.: Purba Bardhaman, West Bengal, PIN: 713 130, India.

Mobile: +918101078393 ॥ विद्यया विन्दतेऽमृतम् ॥

A presentation on the poet "William Blake: An Un-Concluded Study" was organised by Chrysanthemum, Literary Society of the Department and the following students presented their papers:

Anindita Mukherjee (Fifth Semester) on Paintings and Mythology of the poet Swammriti Pal (Fifth Semester) on Songs of Innocence and Experience

Signature of the IQAC Coordinator

Coordinator

IQAC

Katwa College